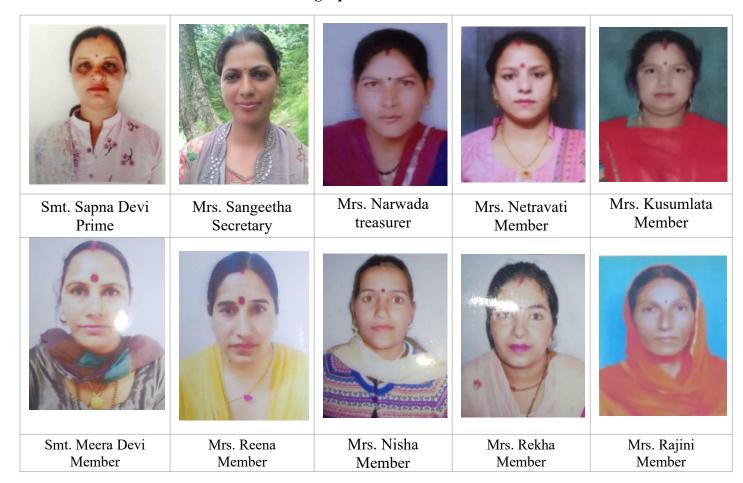

#### Detail of self help group members

| Sr<br>No. | Name               | Father /<br>Husband<br>Name | Village | Post      | Social class | age | Ability | Phone<br>Number |
|-----------|--------------------|-----------------------------|---------|-----------|--------------|-----|---------|-----------------|
| 1.        | Smt. Sapna<br>Devi | Shri Prakash<br>Chand       | Jarad   | Prime     | SC           | 36  | B.A.    | 9736592841      |
| 2         | Mrs.<br>Sangeetha  | Shri Budh<br>Ram            | Jarad   | Secretary | SC           | 31  | +2      | 8219724424      |
| 3         | Mrs. Narwada       | Shri Ram<br>Singh           | Jarad   | treasurer | SC           | 44  | +2      | 8580672278      |
| 4         | Mrs.<br>Netravati  | Mr. Om<br>Prakash           | Jarad   | Member    | SC           | 42  | +2      | 7018280958      |
| 5         | Mrs.<br>Kusumlata  | Shri Lal<br>Singh           | Jarad   | Member    | SC           | 37  | 5th     | 9736329073      |
| 6         | Smt. Meera<br>Devi | Shri Tirtha<br>Ram          | Jarad   | Member    | SC           | 52  | 10th    | 9418259589      |
| 7         | Mrs. Reena         | Shri Mani<br>Ram            | Jarad   | Member    | SC           | 37  | B.A.    | 8894288081      |
| 8         | Mrs. Nisha         | Shri Lal<br>Singh           | Jarad   | Member    | SC           | 24  | +2      | 8219022252      |
| 9         | Mrs. Rekha         | Shri Prem<br>Nath           | Jarad   | Member    | SC           | 29  | +2      | 7876390148      |
| 10        | Mrs. Rajini        | Mr. Sanjay<br>Kumar         | Jarad   | Member    | SC           | 40  | 2nd     | 8091219467      |